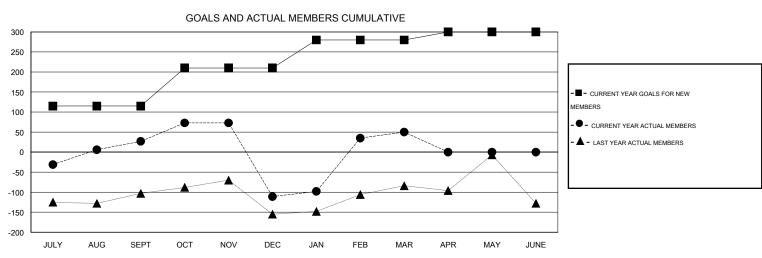

## District 321 E

Results as of: 3/31/2015

 $\mathsf{GMT}\;\mathsf{CA}\;6$ 

0

| Members               |                    |                                     |                    |                  |  |  |  |  |  |
|-----------------------|--------------------|-------------------------------------|--------------------|------------------|--|--|--|--|--|
| RESULTS FOR 2014-2015 |                    |                                     |                    |                  |  |  |  |  |  |
| QUARTER               | NEW MEMBER<br>GOAL | CHARTER AND<br>NEW MEMBERS<br>ADDED | DROPPED<br>MEMBERS | NET<br>GAIN/LOSS |  |  |  |  |  |
| JULY/AUG/SEPT         | 115                | 96                                  | 69                 | 27               |  |  |  |  |  |
| OCT/NOV/DEC           | 95                 | 61                                  | 199                | -138             |  |  |  |  |  |
| JAN/FEB/MAR           | 70                 | 177                                 | 16                 | 161              |  |  |  |  |  |
| APR/MAY/JUNE          | 20                 | 0                                   | 0                  | 0                |  |  |  |  |  |