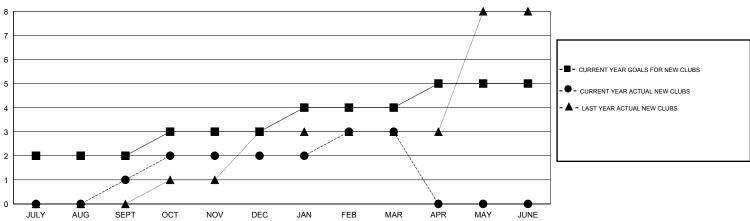

## GOALS AND ACTUAL NEW CLUBS CUMULATIVE

0

| DROPPED CLUBS: 8  DROPPED MEMBERS |                 | 47 CLUBS OF 76 ADDED 1 OR MORE NEW MEMBERS | GENDER DISTRIBU<br>MALE<br>FEMALE     | 005 (00 050() |            |
|-----------------------------------|-----------------|--------------------------------------------|---------------------------------------|---------------|------------|
| DECEASED CLUB CANCELLED OTHER     | 5<br>171<br>108 | CLICK HERE FOR HEALTH ASSESSMENT DATA      | FAMILY UNIT MEMBERS HEAD OF HOUSEHOLD |               | 951<br>429 |
| TOTAL                             | 284             |                                            | NON-HEAD OF HOUSEHOLI                 | )             | 522        |