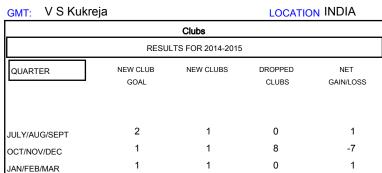

## GOALS AND ACTUAL NEW CLUBS CUMULATIVE

0

| DROPPED CLUBS: 8  DROPPED MEMBERS |                 | 47 CLUBS OF 76 ADDED 1 OR MORE NEW MEMBERS | GENDER DISTRIBU<br>MALE<br>FEMALE     | 005 (00 050() |            |
|-----------------------------------|-----------------|--------------------------------------------|---------------------------------------|---------------|------------|
| DECEASED CLUB CANCELLED OTHER     | 5<br>171<br>108 | CLICK HERE FOR HEALTH ASSESSMENT DATA      | FAMILY UNIT MEMBERS HEAD OF HOUSEHOLD |               | 951<br>429 |
| TOTAL                             | 284             |                                            | NON-HEAD OF HOUSEHOLI                 | )             | 522        |